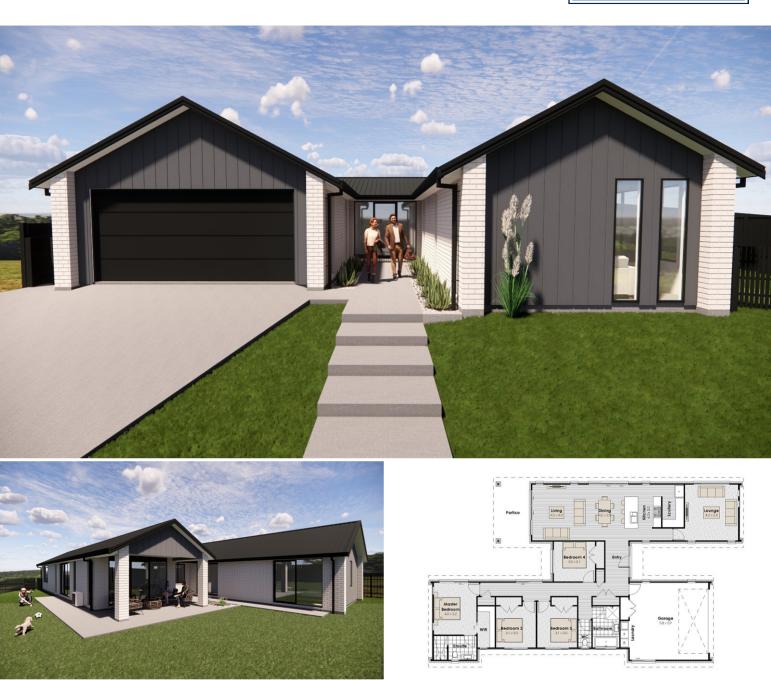

## The epitome of modern living

Introducing an extraordinary residence by RPS Homes, located within the sought-after Kotare Park subdivision in Cambridge. This exceptional home spans an impressive 208sqm (more or less) and promises a contemporary and comfortable living experience, designed to accommodate both cherished guests and family members.

The seamless open plan design effortlessly combines the living and dining areas, creating an ideal setting for entertaining guests, while a separate lounge provides a cozy retreat for relaxation.