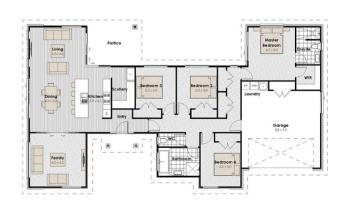

## **Architectural opportunity**

RPS Homes are bringing this exceptional 204sqm (more or less) home to life in the new Kotare Park subdivision in Cambridge. The home offers a comfortable and modern living experience, with ample space for friends and family. The open plan living and dining area is perfect for entertaining, while the separate lounge provides a cosy space for relaxation. The modern kitchen with scullery and high-quality appliances is sure to impress any home chef.

bayleys.co.nz/2314499

4 🛏 2 🖴 2 🖨 2 📻

Asking Price \$1,175,000 View by appointment

**Ben Scaramuzza** 022 371 0659

ben.scaramuzza@bayleys.co.nz

SUCCESS REALTY LIMITED, BAYLEYS, LICENSED UNDER THE REA ACT 2008