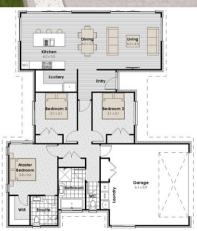

The home features a master bedroom with a walk-in wardrobe and ensuite, as well as two well-sized bedrooms, providing plenty of space for a family. The open plan living and dining area creates a spacious and welcoming atmosphere, while the modern kitchen with scullery and highend appliances is sure to appeal to home cooks and entertainers alike.