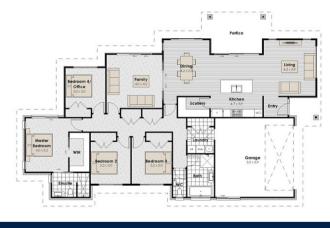

## **Quality living in Kotare**

This beautiful and spacious home with high-end features and finishes is available to purchase off the plans. The 211sqm floor plan provides ample living space, with four well-sized bedrooms including a master bedroom with a walk-in wardrobe and ensuite. The open plan living and dining area as well as the separate lounge offer flexibility for both entertaining and relaxation. The modern kitchen with a dry scullery and high-end appliances is a great feature for those who love to cook and entertain.